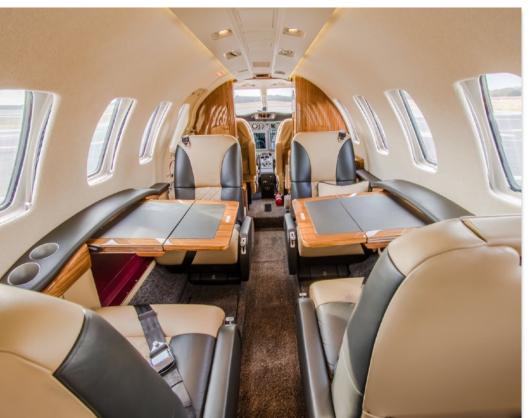

#### **INTERIOR & CABIN:**

The aircraft features an exquisite Sierra Dawn Beige-leather interior in seven passenger configuration in a center-club arrangement with dual executive writing tables, and an aft lavatory is belted. The cabin is cooled by Freon air conditioning.