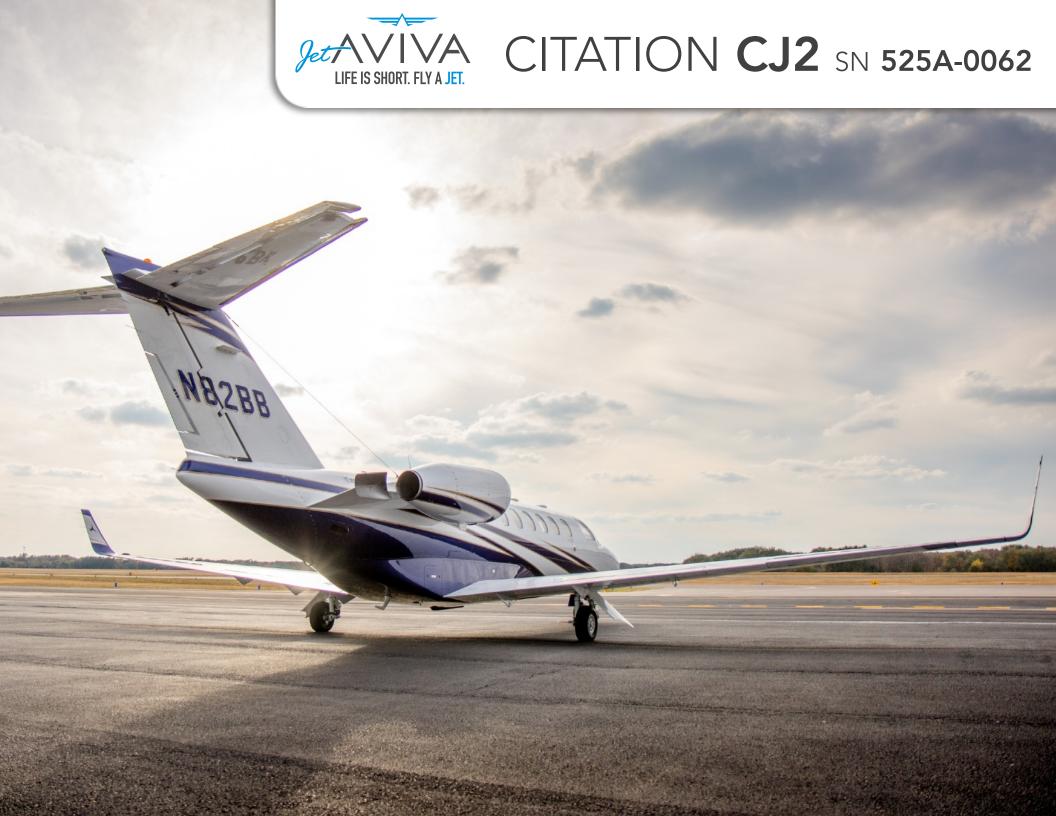

### CITATION CJ2

SN **525A-0062** 

YEAR & MODEL: 2002 CITATION CJ2

**AIRFRAME TT: 2,360 SNEW** 

**SERIAL NUMBER:** 525A-0062

**ENGINE TT: 2,328 / 2,343 TT SNEW** 

**REGISTRATION: N82BB** 

**LOCATION:** AUSTIN, TX

#### Tamarack ATLAS Active Winglets Installed

ADS-B Out Compliant
WAAS Upgraded
RVSM Certified
Cabin 110VAC Outlets and USB Ports

Garmin Flightstream 210

XM Weather

Honeywell KHF-950 HF Radio

Safe Flight N1 Computer

### TAMARACK ACTIVE WINGLETS:

17%+ Increase in Maximum Range
Max zero fuel weight increase: 800lb
Reduced Time to Climb
Faster Cruise Speeds
Adds Six total feet (6') to OEM wingspan

\*Per Tamarack manufacturer data.