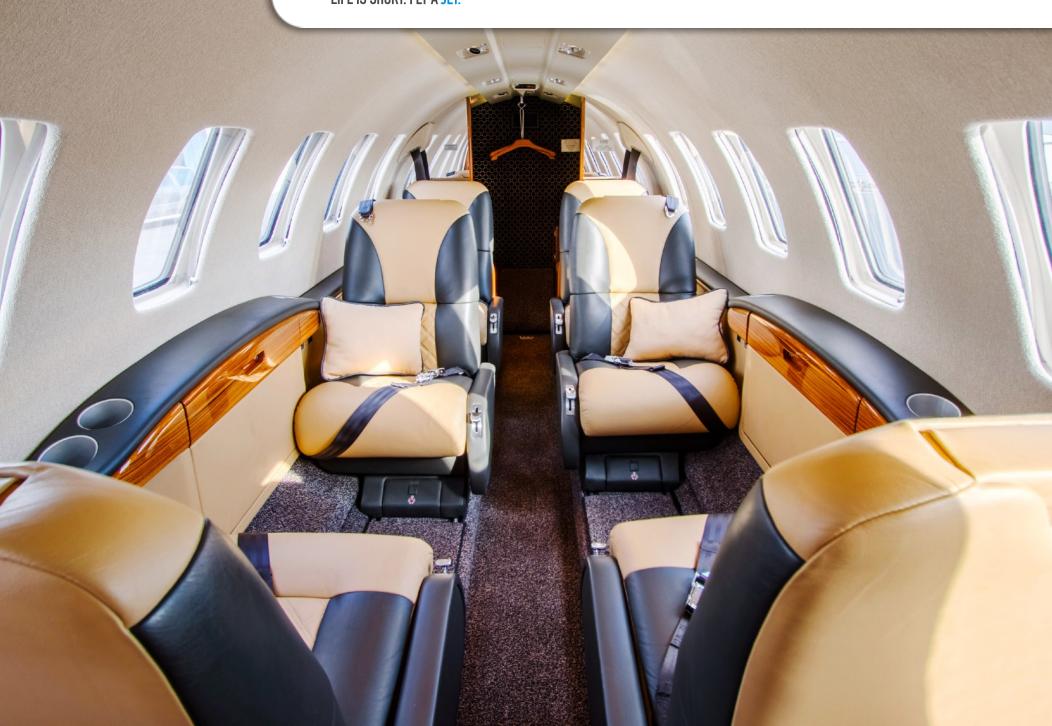

#### **INTERIOR & CABIN:**

The aircraft features an exquisite Sierra Dawn Beige-leather interior in seven passenger configuration in a center-club arrangement with dual executive writing tables, and an aft lavatory is belted. The cabin is cooled by Freon air conditioning.