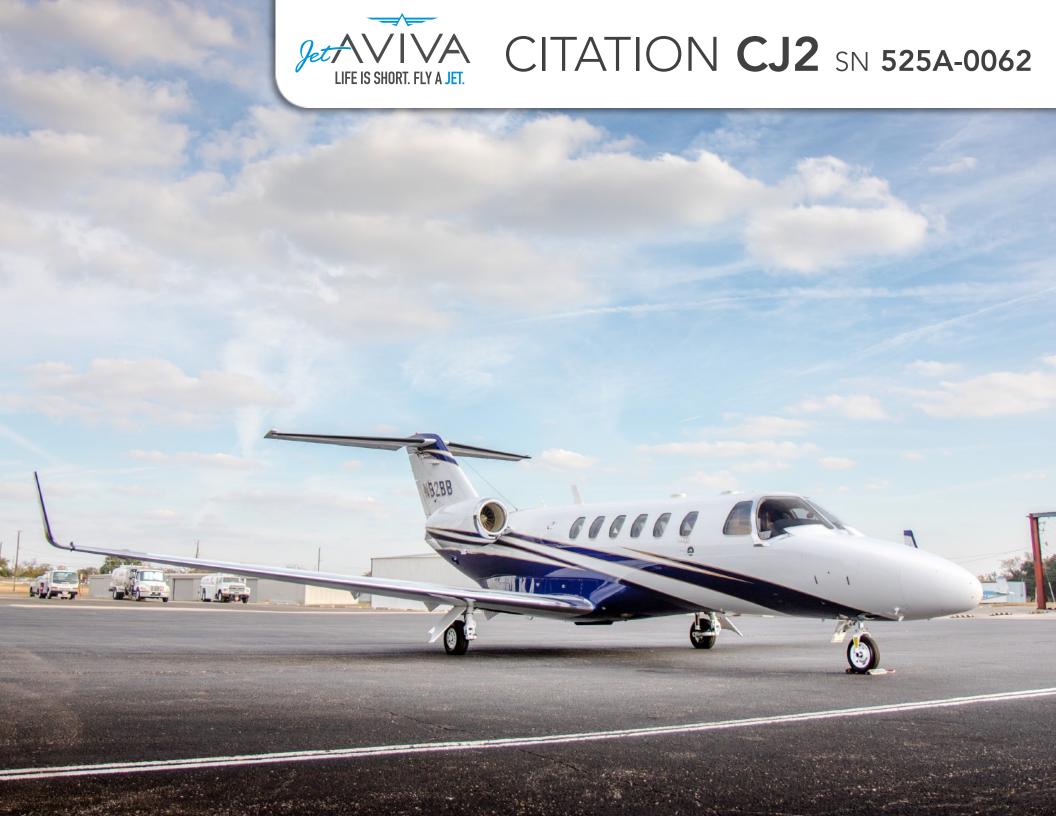

### CITATION CJ2

SN **525A-0062** 

YEAR & MODEL: 2002 CITATION CJ2

**AIRFRAME TT: 2,360 SNEW** 

**SERIAL NUMBER:** 525A-0062

**ENGINE TT: 2,328 / 2,343 TT SNEW** 

**REGISTRATION: N82BB** 

**LOCATION:** AUSTIN, TX

#### **EXTERIOR & PAINT:**

Overall Snow White Paint with lower Medium Concorde
Blue Pearl and Carter Gold Pearl accent stripes.

Completed in 2016.