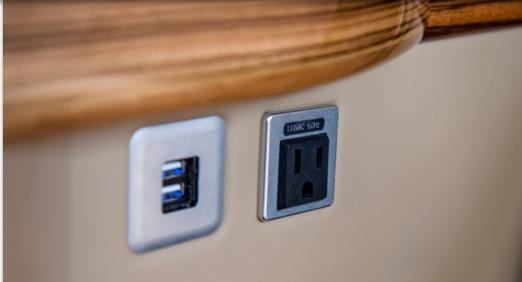

#### Tamarack ATLAS Active Winglets Installed

ADS-B Out Compliant
WAAS Upgraded
RVSM Certified
Cabin 110VAC Outlets and USB Ports

Garmin Flightstream 210

XM Weather

Honeywell KHF-950 HF Radio

Safe Flight N1 Computer