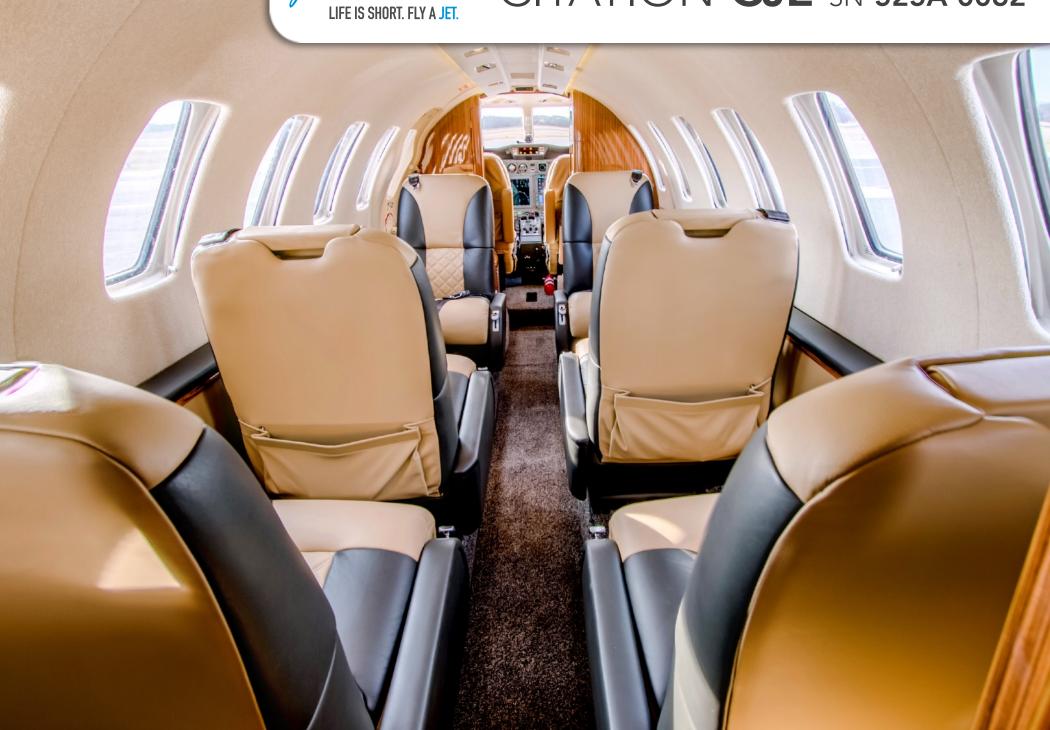

#### **INTERIOR & CABIN:**

The aircraft features an exquisite Sierra Dawn Beige-leather interior in seven passenger configuration in a center-club arrangement with dual executive writing tables, and an aft lavatory is belted. The cabin is cooled by Freon air conditioning.