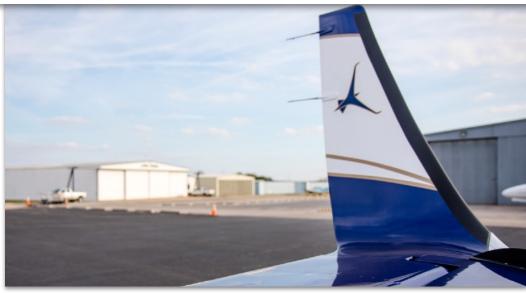

#### **EXTERIOR & PAINT:**

Overall Snow White Paint with lower Medium Concorde
Blue Pearl and Carter Gold Pearl accent stripes.

Completed in 2016.