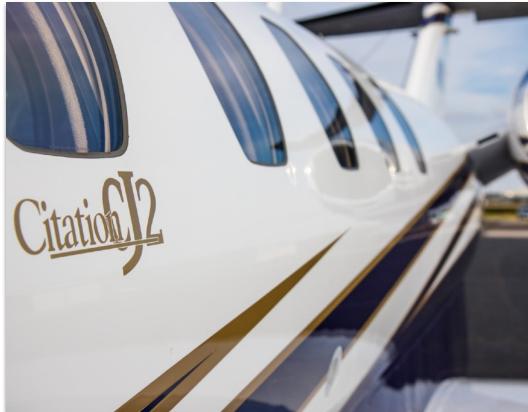

### CITATION CJ2

SN **525A-0062** 

YEAR & MODEL: 2002 CITATION CJ2

**AIRFRAME TT: 2,360 SNEW** 

**SERIAL NUMBER:** 525A-0062

**ENGINE TT: 2,328 / 2,343 TT SNEW** 

**REGISTRATION: N82BB** 

**LOCATION:** AUSTIN, TX

#### **EXTERIOR & PAINT:**

Overall Snow White Paint with lower Medium Concorde
Blue Pearl and Carter Gold Pearl accent stripes.

Completed in 2016.