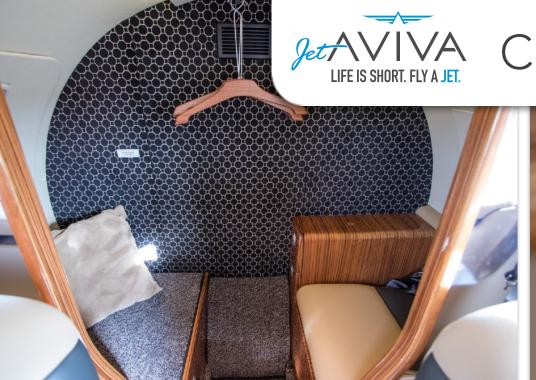

#### **INTERIOR & CABIN:**

The aircraft features an exquisite Sierra Dawn Beige-leather interior in seven passenger configuration in a center-club arrangement with dual executive writing tables, and an aft lavatory is belted. The cabin is cooled by Freon air conditioning.