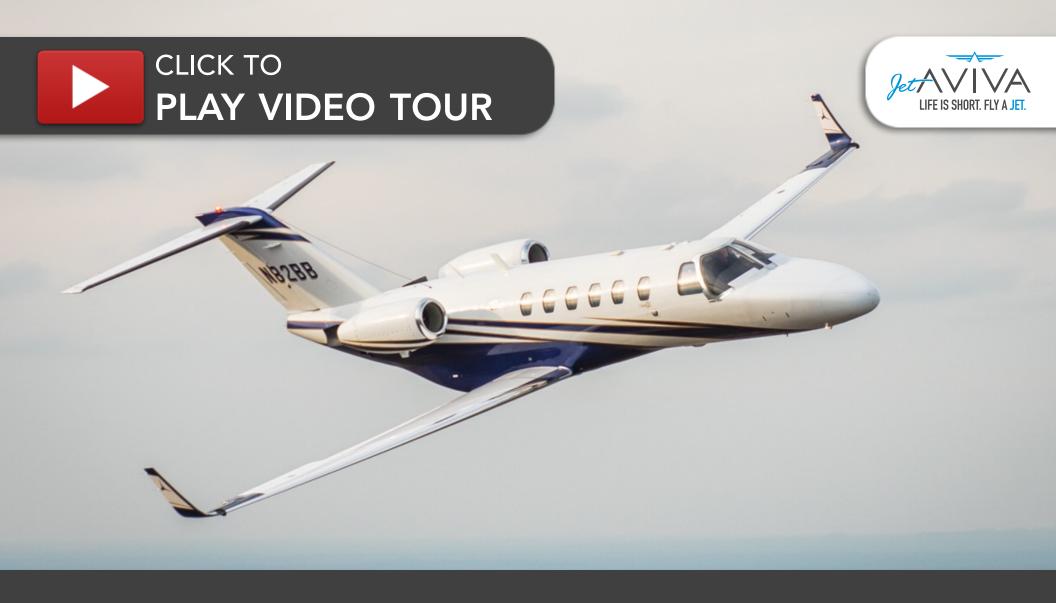

### CITATION CJ2

SN **525A-0062** 

YEAR & MODEL: 2002 CITATION CJ2

**AIRFRAME TT: 2,360 SNEW** 

**SERIAL NUMBER:** 525A-0062

**ENGINE TT: 2,328 / 2,343 TT SNEW** 

**REGISTRATION: N82BB** 

**LOCATION:** AUSTIN, TX

#### AIRFRAME:

Jeth VIVA LIFE IS SHORT. FLY A JET.

2002 Airframe 2,360 Hours TTAF

#### **EXTERIOR & PAINT:**

Overall Snow White Paint with lower Medium Concorde
Blue Pearl and Carter Gold Pearl accent stripes.

Completed in 2016.