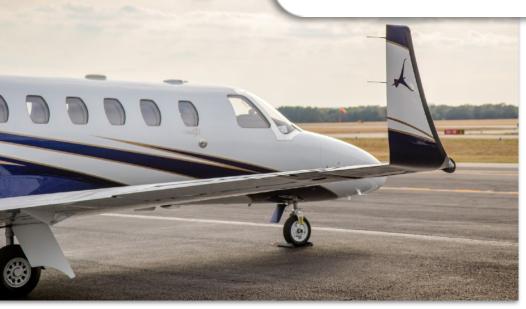

#### **EXTERIOR & PAINT:**

Overall Snow White Paint with lower Medium Concorde
Blue Pearl and Carter Gold Pearl accent stripes.

Completed in 2016.

#### Tamarack ATLAS Active Winglets Installed

ADS-B Out Compliant
WAAS Upgraded
RVSM Certified
Cabin 110VAC Outlets and USB Ports

Garmin Flightstream 210

XM Weather

Honeywell KHF-950 HF Radio

Safe Flight N1 Computer