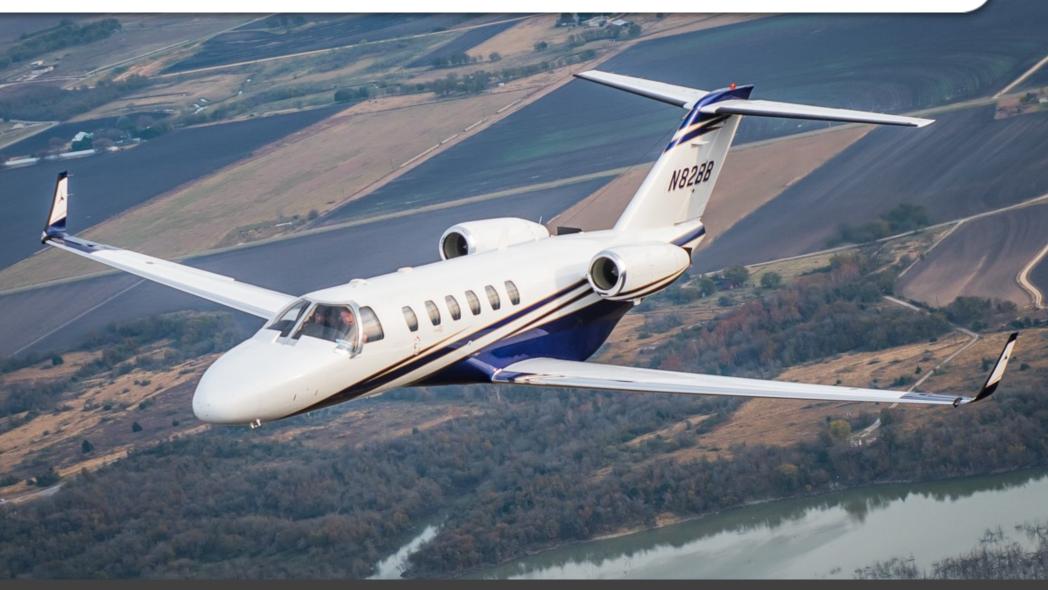

### CITATION CJ2

SN **525A-0062** 

YEAR & MODEL: 2002 CITATION CJ2

**AIRFRAME TT: 2,360 SNEW** 

**SERIAL NUMBER:** 525A-0062

**ENGINE TT: 2,328 / 2,343 TT SNEW** 

**REGISTRATION: N82BB** 

**LOCATION:** AUSTIN, TX

#### AIRFRAME:

Jeth VIVA LIFE IS SHORT. FLY A JET.

2002 Airframe 2,360 Hours TTAF

#### **EXTERIOR & PAINT:**

Overall Snow White Paint with lower Medium Concorde
Blue Pearl and Carter Gold Pearl accent stripes.

Completed in 2016.