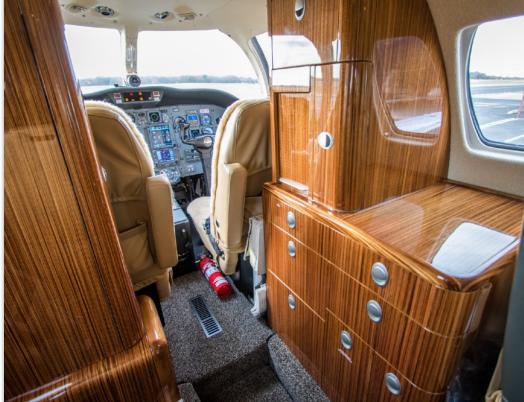

#### **INTERIOR & CABIN:**

The aircraft features an exquisite Sierra Dawn Beige-leather interior in seven passenger configuration in a center-club arrangement with dual executive writing tables, and an aft lavatory is belted. The cabin is cooled by Freon air conditioning.